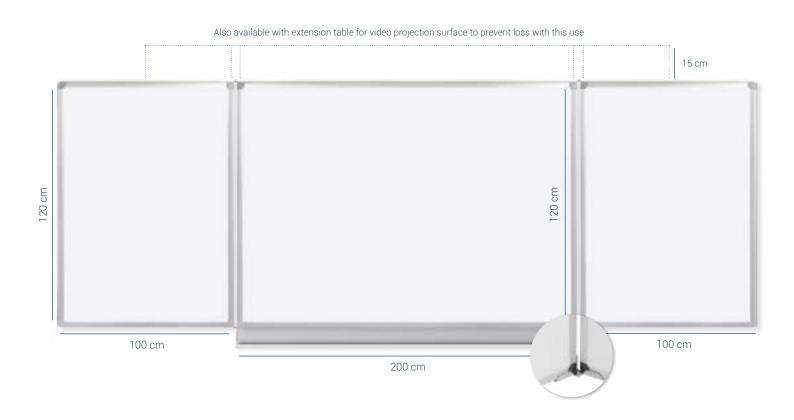

- Greater presentation area with 2x1m side boards on hinges (180°)
- Surface for use with dry erase marker
- Available also with extra height for interactive VP
- NF certified

### **Technical Specifications**

|                 | Standard Trio                                  | Trio with extra height                         |
|-----------------|------------------------------------------------|------------------------------------------------|
| Reference       | ONA00054-TRI                                   | ONA00054R-TRI                                  |
| Dimensions (mm) | 4000 x 1200                                    | 4000 x 1350                                    |
| Net weight (kg) | 33                                             | 36                                             |
| Conception      | Ceramic steel e3 Polivision<br>Aluminium frame | Ceramic steel e3 Polivision<br>Aluminium frame |
| Color           | White                                          | White                                          |