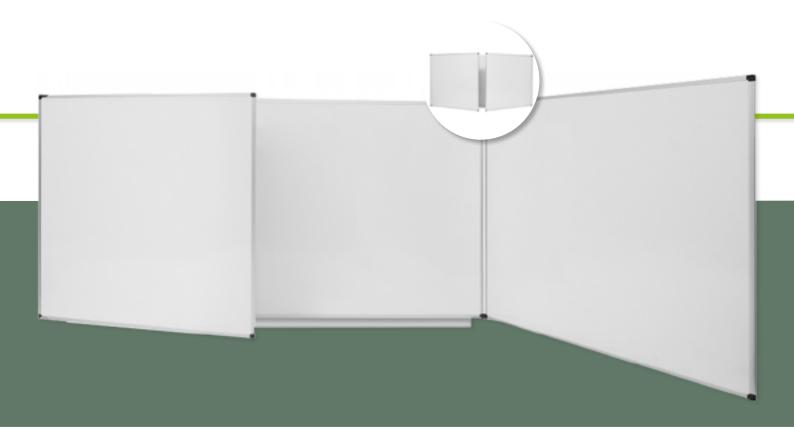

## Whiteboard Trio

Whiteboard Trio MAYA is a high-performance magnetic white board with two fold-down shutters allowing you to widen and ventilate your presentations (EN144434 Certified). It can be fully opened to enlarge the working area or closed if necessary.

- Greater presentation area with 2x1m side boards on hinges (180°)
- Surface for use with dry erase marker
- Available also with extra height for interactive VP
- NF certified