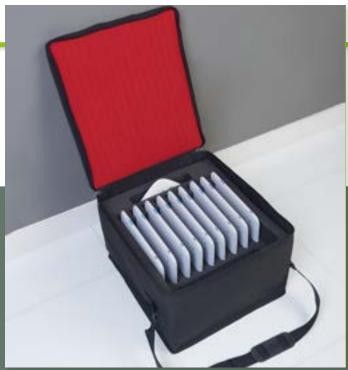

# **Light Storage Trolley**TAB\_TROLLEY\_16\_LIGHT

It's a perfect solution for schools, companies, government... In other words, wherever the need of a secure mobile storage for recharging your tablet is real. Enable storage up to 16 tablets with case and keyboard (up to 2,7cm wide 11").

## Features and benefits

- Lightweight design cordura 600 (5kg)
- 8 or 16 tablet compartments up to 11"
- Integrated recharging

- Mono-block high density foam
- Two weel trolley + telescopic handle
- 4 storage spaces (computer 15,6", Wi-Fi, power strips, tablets)