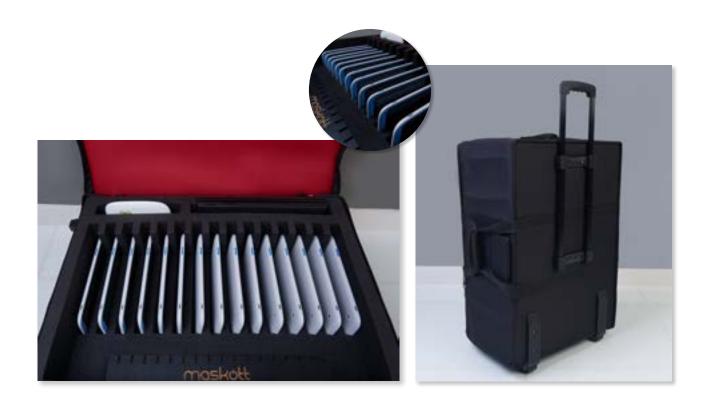

# **Light Storage Trolley**TAB\_TROLLEY\_16\_LIGHT

It's a perfect solution for schools, companies, government... In other words, wherever the need of a secure mobile storage for recharging your tablet is real. Enable storage up to 16 tablets with case and keyboard (up to 2,7cm wide 11").

## Features and benefits

- Lightweight design cordura 600 (5kg)
- 8 or 16 tablet compartments up to 11"
- Integrated recharging

- Mono-block high density foam
- Two weel trolley + telescopic handle
- 4 storage spaces (computer 15,6", Wi-Fi, power strips, tablets)

# **Technical Specifications**

| Reference               | OCT00011 OCT00005                                                                      |
|-------------------------|----------------------------------------------------------------------------------------|
| Number of tablets       | 8 / 16                                                                                 |
| Maximum tablet size     | 11 "                                                                                   |
| Electrical installation | Protected 220 V inlet access cable, RJ 45,<br>Power strip or HUB USB charging (option) |
| Material                | Cordura 600 exterior lining                                                            |
| Dimensions (cm)         | 40x46x30 / 50x70x28  Tablet compartment: 2,7cm for tablets + case + keyboard           |
| Net weight (kg)         | 3 / 5                                                                                  |
| Closing                 | Lockable zip closure                                                                   |