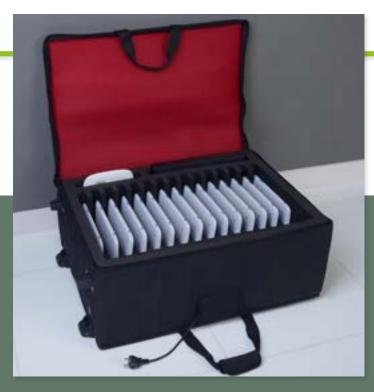

# **Light Storage Trolley**TAB\_TROLLEY\_16\_LIGHT

It's a perfect solution for schools, companies, government... In other words, wherever the need of a secure mobile storage for recharging your tablet is real. Enable storage up to 16 tablets with case and keyboard (up to 2,7cm wide 11").

## Features and benefits

- Lightweight design cordura 600 (5kg)
- 8 or 16 tablet compartments up to 11"
- Integrated recharging

- Mono-block high density foam
- Two weel trolley + telescopic handle
- 4 storage spaces (computer 15,6", Wi-Fi, power strips, tablets)