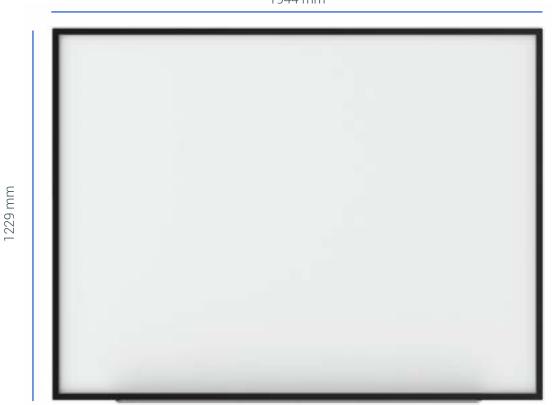

# Interactive Whiteboard ired

1944 mm

## **Technical Specifications**

| Reference            | ONA00055                               |
|----------------------|----------------------------------------|
| Dimensions (mm)      | 1944 x 1229 x 47                       |
| Net weight (kg)      | 18,9                                   |
| Structure            | Frontal frame in matte aluminium       |
| Surface              | High quality ceramic steel surface     |
| Multitouch           | 4 or 10 points (optional cost)         |
| Included accessories | Tray, USB cable, wall mounting kit, CD |
| Memory               | 2GB internal memory (option)           |