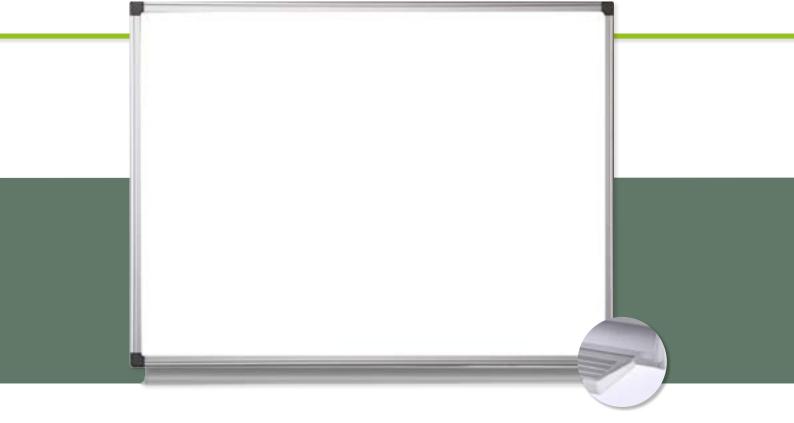

# Ceramic Steel Whiteboard MAYA

Maya Whiteboards have evolved from chalk boards to technological marvels with durable surfaces engineered at the microscopic level.

By providing dry-erase whiteboards, magnetic accessories and writing tools, you equip your classroom with the flexibility and versatility required to effectively communicate, collaborate and rework - time and time again.

### Features and benefits

- Ceramic steel e3 Polivision: high durability
- 25 years warranty
- Board completely inactive and without electrical or electronic elemments
- Surface resistant to scratches
- Suitable for videoprojection
- NF certified

# Ceramic Steel Whiteboard

200 cm

### **Technical Specifications**

| Reference       | ONA00004                                                     |
|-----------------|--------------------------------------------------------------|
| Dimensions (cm) | 120x200                                                      |
| Net weight (kg) | 16                                                           |
| Conditioning    | suitable cardboard packaging + protective electrostatic film |